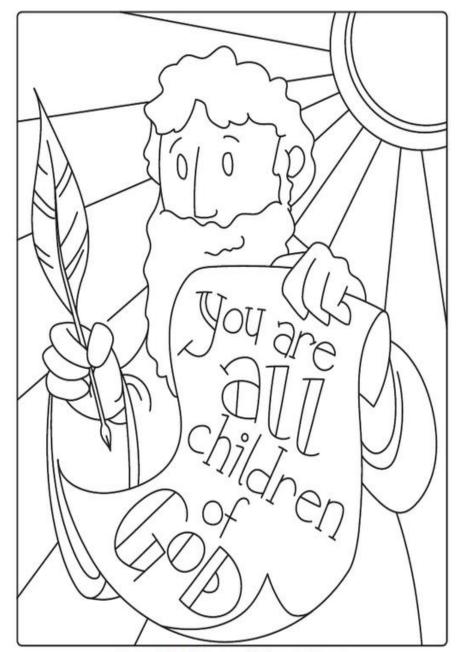

Е | Α | F | R | S | 0 | U | S | 0 | U | Т | Н | Ι |
| K | S | L | Μ | J | Α | L | Μ | ٧ | Н | F | Χ | Т | U | J |
| Υ | L | Υ | Ι | W | С | Т | S | Е | Т | 0 | Р | Z | С | Е |
| F | Α | Χ | L | Н | Α | Р | Н | J | J | 0 | Т | N | С | Α |
| Z | Χ | Υ | Υ | X | В | Р | Q | Е | G | Q | 0 | Α | K | Ι |
| Н | Χ | С | F | С | Α | L | F | U | R | S | Е | Μ | N | R |
| D | Р | W | Е | S | Т | Χ | 0 | Е | Q | Р | Ι | Ι | Ι | М |
| K | В | Α | Р | Т | Ι | S | Μ | W | G | Υ | Α | Т | L | W |
| М | 0 | Т | Н | Е | R | Н | G | 0 | S | R | W | N | F | Q |

| WEST    | HOT   | CROWD  | BAPTISM | CLOUD    |
|---------|-------|--------|---------|----------|
| TIME    | PEACE | FATHER | RAIN    | FIRE     |
| WIND    | SON   | MOTHER | BLOWS   | DAUGHTER |
| DIVIDED | SOUTH | SKY    | EARTH   | FAMILY   |



Galatians 3:23-29 · illustratedchildrensministry.com

## The Dividing Line

Do you think I came to bring peace on earth? No, I tell you, but division. Luke 12:51 (NIV)

Enter the correct words in the boxes based on the shape of the letters.





| earth | division | family | father   |
|-------|----------|--------|----------|
| peace | mother   | son    | daughter |

## Children's Bulletin August 14, 2022



I will Follow Jesus!